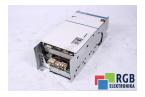

## Repair RAC 2.3-200-460-A0I-W1 BOSCH REXROTH

We will repair every BOSCH REXROTH device. If you cannot find the device that interests you, please contact us. We collect the devices **free of charge** via a courier or in person, thanks to which we are able to carry out the repair within several hours. We will diagnose your equipment **for free**, and if you do not decide on our service, you will not incur any costs. We offer **24 months warranty** for all completed repairs. We are available 24/7, also at weekends and on holidays. **Call us 24/7**: <u>+48 71 750 09 77</u> and receive immediate help.

## SPECIFICATIONS

| MANUFACTURER | BOSCH REXROTH                 |
|--------------|-------------------------------|
| MODEL        | RAC 2.3-200-460-A0I-W1        |
| CATEGORY     | Servoamplifiers and inverters |
| SERIES       | RAC MAINSPINDLE DRIVE         |